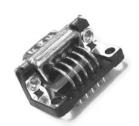

## Standard Density Sub D Filtered

A complete range of filtered standard density Sub D connectors providing high insertion loss utilizing feed-through tubular ceramic capacitors. The connectors are available in solder cup, straight & 90 PCB.

## **FEATURES**

Complete compatability with standard D Sub connectors

Supports EMC/EMI approved designs

Low pass filter with minimal attenuation in transmission band

Additional RF shielding through ground plane