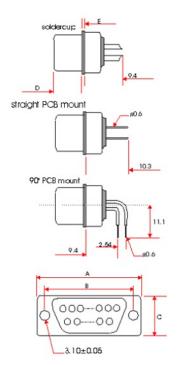

## Standard Density Sub D Filtered

A complete range of filtered standard density Sub D connectors providing high insertion loss utilizing feed-through tubular ceramic capacitors. The connectors are available in solder cup, straight & 90 PCB.

|          | 9-way | 15-way | 25-way | 37-way | 50-way |
|----------|-------|--------|--------|--------|--------|
| A socket | 30.8  | 39.1   | 53.0   | 69.3   | 66.9   |
| A plug   | 30.8  | 39.1   | 53.0   | 69.3   | 66.9   |
| B socket | 25.0  | 33.3   | 47.0   | 63.5   | 61.1   |
| Bplug    | 25.0  | 33.3   | 47.0   | 63.5   | 61.1   |
| C socket | 12.5  | 12.5   | 12.5   | 12.5   | 15.4   |
| C plug   | 12.5  | 12.5   | 12.5   | 12.5   | 15.4   |
| D socket | 6.3   | 6.3    | 6.3    | 6.3    | 6.3    |
| D plug   | 6.1   | 6.1    | 6.0    | 6.0    | 6.0    |
| Esocket  | 0.8   | 0.8    | 0.8    | 0.1    | 0.8    |
| E plug   | 0.9   | 0.9    | 0.9    | 0.9    | 0.9    |

All dimensions in mm, not to scale.

PLEASE CONTACT US FOR FURTHER DETAILS ON YOUR SPECIFIC REQUIREMENTS

Filtek Solutions Ltd, Unit 20A Vauxhall Industrial Estate, Ruabon, Wrexham, LL14 6HA Tel:07894691927 Email:sales@filteksolutions.co.uk Web:www.filteksolutions.co.uk