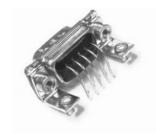

## Standard Density Sub D Filtered

A complete range of filtered standard density Sub D connectors providing high insertion loss utilizing feed-through tubular ceramic capacitors. The connectors are available in solder cup, straight & 90 PCB.

## **FEATURES**

Complete compatability with standard D Sub connectors

Supports EMC/EMI approved designs

Low pass filter with minimal attenuation in transmission band

Additional RF shielding through ground plane