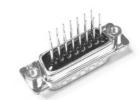

## Standard Density Sub D Filtered

A complete range of filtered standard density Sub D connectors providing high insertion loss utilizing feed-through tubular ceramic capacitors. The connectors are available in solder cup, straight & 90 PCB.

## **FEATURES**

Complete compatability with standard D Sub connectors

Supports EMC/EMI approved designs

Low pass filter with minimal attenuation in transmission band

Additional RF shielding through ground plane